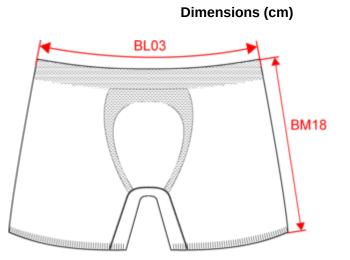

#### K806

Men's eco-friendly seamless boxer

| Measurements in cm                                           | S/M   | L/XL  | XXL/3XL |
|--------------------------------------------------------------|-------|-------|---------|
| BL03 - 1/2 elasticated waist width relaxed (front over back) | 31.00 | 33.00 | 35.00   |
| BM18 - Side length (waistband included)                      | 24.00 | 26.00 | 28.00   |