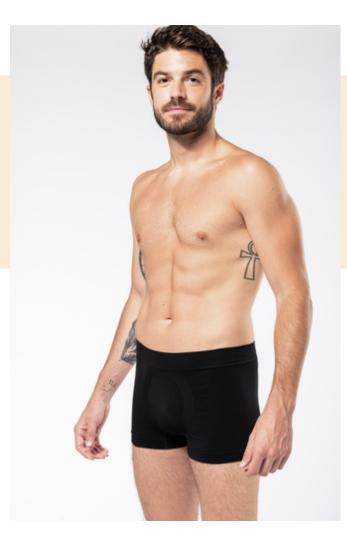

## Men's eco-friendly seamless boxer

• Its ergonomic and seamless design offers comfort and perfect support.

- Sustainable garment, made from recycled fibres.
- Detachable label for easy decoration access.

98% polyamide, 2% elastane. Made from 59% pré-consumer recycled polyamide. Q-NOVA® thread. Jersey fabric. Skinny fit. Seamless. Ergonomic shape and knit for maximum comfort. Stretch waistband with invisible seam. Bottom leg hem with invisible seam. Tear-away brand label. Made in Italy. Certified STANDARD 100 by OEKO-TEX®N° CQ1007/8, IFTH.